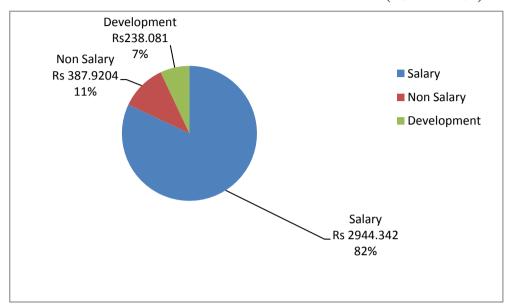

# **1.1.2** Brief comments on budget and expenditure 2011-12 (Variance analysis)

(Rs in million)

| 2011-12       | Budget    | Expenditure | (Saving)/Excess |
|---------------|-----------|-------------|-----------------|
| Salary        | 3,036.445 | 2,944.342   | (92.103)        |
| Non-salary    | 400.054   | 387.920     | (12.134)        |
| Developmental | 245.528   | 238.081     | (7.447)         |
| Total         | 3,682.029 | 3,570.343   | (111.684)       |

A budget of Rs3,682.029 million was allocated, against which an expenditure of Rs3,570.343 was incurred by the District Government, Swabi with saving of Rs111.684 million during 2011-12.

**EXPENDITURE 2011-12** 